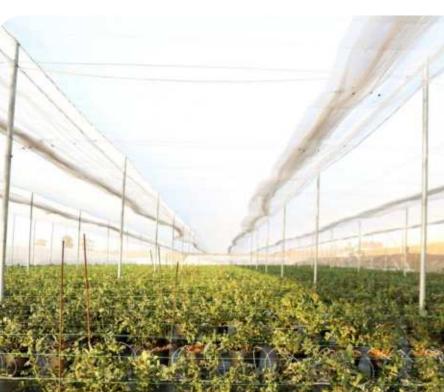

## How Naturally Ventilated Polyhouse Works?

Naturally Ventilation is an Effective way to save energy, shade, temperature & humidity. The middle of each span of the greenhouse can be used for ventilation of a large area. At the same time, due to the principle of hot differential pressure, the gas with high temperature in the greenhouse is always at the highest point of the greenhouse, so it's Effectively reduced the temperature and humidity in the greenhouse.

# Naturally Ventilated Polyhouse

Polycarbonate Greenhouse

Our other
Greenhouse
Services
included

Double vent greenhouse

Dome Shape Nethouse

Flat Type Nethouse

Zig Zag Nethouse

**Nursery Structure** 