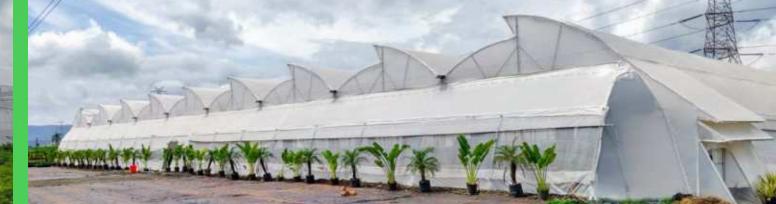

## How Naturally Ventilated Polyhouse Works?

Naturally Ventilation is an Effective way to save energy, shade, temperature & humidity. The middle of each span of the greenhouse can be used for ventilation of a large area. At the same time, due to the principle of hot differential pressure, the gas with high temperature in the greenhouse is always at the highest point of the greenhouse, so it's Effectively reduced the temperature and humidity in the greenhouse.

# Naturally Ventilated Polyhouse

Polycarbonate Greenhouse

Our other
Greenhouse
Services
included

Double vent greenhouse

Dome Shape Nethouse

Flat Type Nethouse

Zig Zag Nethouse

**Nursery Structure** 