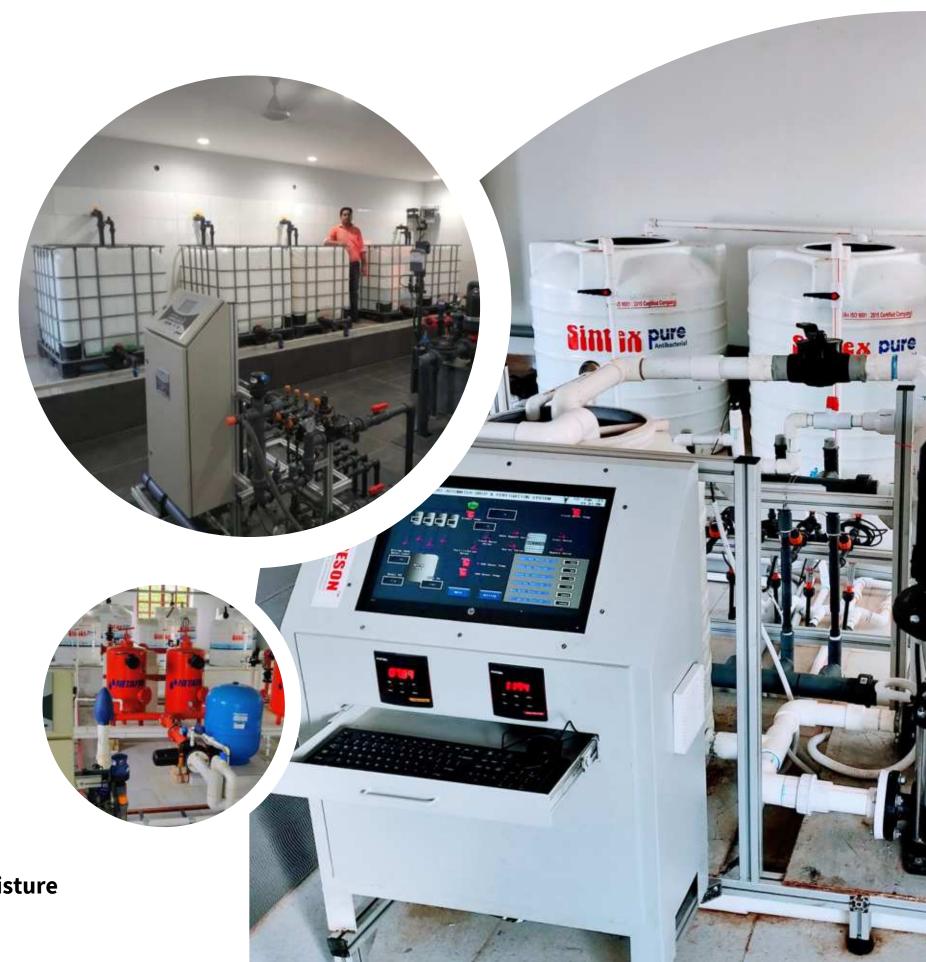

## **Automation System**

#### **About**

This is a climate and irrigation control computer-based system for greenhouse growers for flowers and vegetable crops. This program can control the heating and cooling of the water and air in different zones. You can control the temperature and humidity water feeding & climate control to grow flowers and vegetables.

This system can program & control more than one polyhouse at the same place at same time. it helps to control temperature, humidity, Co2 level with sensors.

#### Our greenhouse automation system Services includes

Drip Header Assembly & Filter Unit

Climate & Fertigation system

**Output** 'Netajet' system with weather station

Fogging/Misting system for Moisture