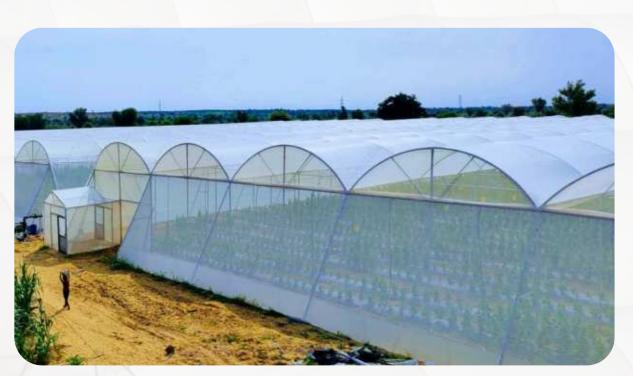

## How Naturally Ventilated Polyhouse Works?

Naturally Ventilation is an Effective way to save energy, shade, temperature & humidity. The middle of each span of the greenhouse can be used for ventilation of a large area. At the same time, due to the principle of hot differential pressure, the gas with high temperature in the greenhouse is always at the highest point of the greenhouse, so it's Effectively reduced the temperature and humidity in the greenhouse.

# Naturally Ventilated Polyhouse

Polycarbonate Greenhouse

Our other
Greenhouse
Services
included

Double vent greenhouse

Dome Shape Nethouse

Flat Type Nethouse

Zig Zag Nethouse

**Nursery Structure** 