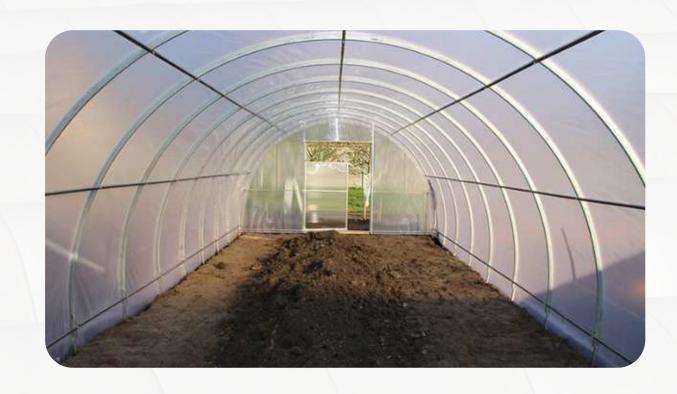

nter It protects your crops from heat and maintains humidity



### Our Greenhouse Services



## How Naturally Ventilated Polyhouse Works?

Naturally Ventilation is an Effective way to save energy, shade, temperature & humidity. The middle of each span of the greenhouse can be used for ventilation of a large area. At the same time, due to the principle of hot differential pressure, the gas with high temperature in the greenhouse is always at the highest point of the greenhouse, so it's Effectively reduced the temperature and humidity in the greenhouse.





# Naturally Ventilated Polyhouse

















Polycarbonate Greenhouse



Our other
Greenhouse
Services
included



Double vent greenhouse

Dome Shape Nethouse





Flat Type Nethouse



Zig Zag Nethouse



**Nursery Structure** 



Walk In Tunnel House



Bed Making

ACCORDING TO CROP REQUIREMENT





#### Why is Important?

Greenhouse bed-making is one of the most important part of any greenhouse. The beds are used to grow plants and flowers in the greenhouse.

We provide greenhouse beds according to crop requirements.





## **Automation System**

#### **About**

This is a climate and irrigation control computer-based system for greenhouse growers for flowers and vegetable crops. This program can control the heating and cooling of the water and air in different zones. You can control the temperature and humidity water feeding & climate control to grow flowers and vegetables.

This system can program & control more than one polyhouse at the same place at same time. it helps to control temperature, humidity, Co2 l