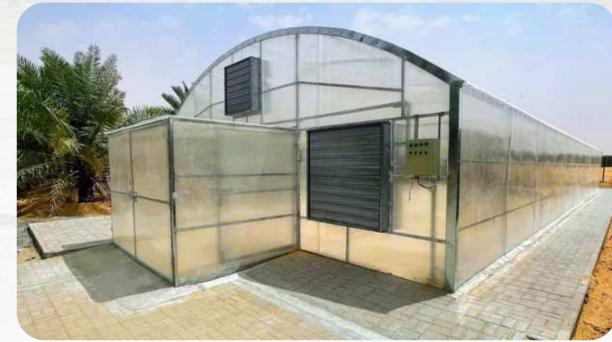

popular mechanical cooling method for a greenhouse, with this system work, the greenhouse temperature could be cool down to 5 to 15 degrees during summer & winter It protects your crops from heat and maintains humidity



### Our Greenhouse Services



## How Naturally Ventilated Polyhouse Works?

Naturally Ventilation is an Effective way to save energy, shade, temperature & humidity. The middle of each span of the greenhouse can be used for ventilation of a large area. At the same time, due to the principle of hot differential pressure, the gas with high temperature in the greenhouse is always at the highest point of the greenhouse, so it's Effectively reduced the temperature and humidity in the greenhouse.





# Naturally Ventilated Polyhouse

















Polycarbonate Greenhouse



Our other
Greenhouse
Services
included



Double vent greenhouse

Dome Shape Nethouse





Flat Type Nethouse



Zig Zag Nethouse



**Nursery Structure** 



Walk In Tunnel House



Bed Making

ACCORDING TO CROP REQUIREMENT





#### Why is Important?

Greenhouse bed-making is one of the most important part of any greenhouse. The beds are used to grow plants and flowers in the greenhouse.

We provide greenhouse beds according to crop requirements.





## **Automation System**

#### **About**

This is a climate and irrigation control computer-based system for greenhouse growers for flowers and vegetable crops. This program can control the heating and cooling of the water and air in different zones. You can control the temperature and humidity water feeding & climate control to grow flow