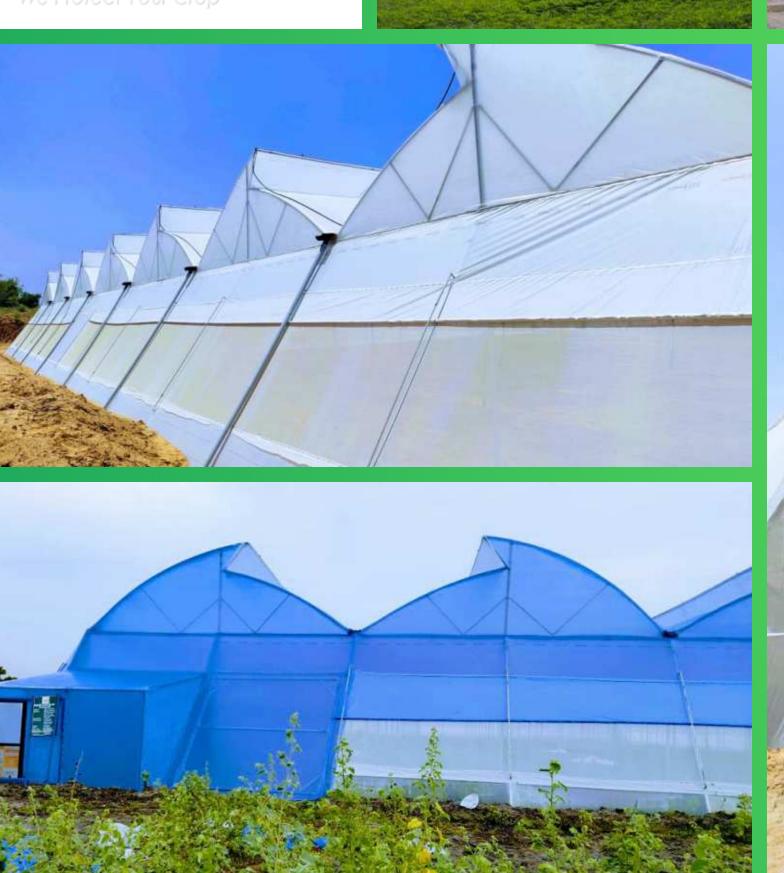

# Fan & Pad Greenhouse

How Fan & Pad Greenhouse Works?

A "fan & pad" cooling system is most popular mechanical cooling method for a greenhouse, with this system work, the greenhouse temperature could be cool down to 5 to 15 degrees during summer & winter It protects your crops from heat and maintains humidity