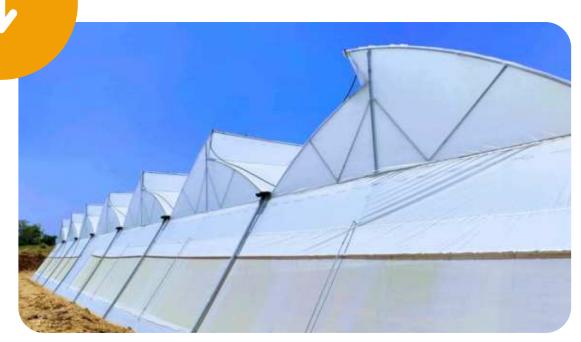

## How Naturally Ventilated Polyhouse Works?

Naturally Ventilation is an Effective way to save energy, shade, temperature & humidity. The middle of each span of the greenhouse can be used for ventilation of a large area. At the same time, due to the principle of hot differential pressure, the gas with high temperature in the greenhouse is always at the highest point of the greenhouse, so it's Effectively reduced the temperature and humidity in the greenhouse.

# Naturally Ventilated Polyhouse

Polycarbonate Greenhouse

Our other
Greenhouse
Services
included

Double vent greenhouse

Dome Shape Nethouse

Flat Type Nethouse

Zig Zag Nethouse

**Nursery Structure** 