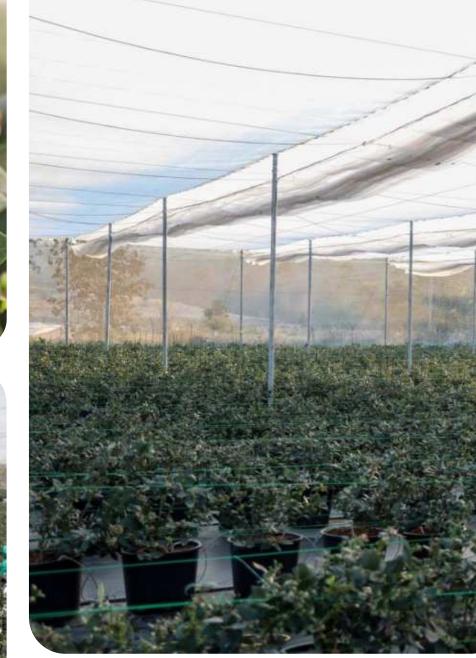

"fan & pad" cooling system is most popular mechanical cooling method for a greenhouse, with this system work, the greenhouse temperature could be cool down to 5 to 15 degrees during summer & winter It protects your crops from heat and maintains humidity



### Our Greenhouse Services



## How Naturally Ventilated Polyhouse Works?

Naturally Ventilation is an Effective way to save energy, shade, temperature & humidity. The middle of each span of the greenhouse can be used for ventilation of a large area. At the same time, due to the principle of hot differential pressure, the gas with high temperature in the greenhouse is always at the highest point of the greenhouse, so it's Effectively reduced the temperature and humidity in the greenhouse.





# Naturally Ventilated Polyhouse

















Polycarbonate Greenhouse



Our other
Greenhouse
Services
included



Double vent greenhouse

Dome Shape Nethouse





Flat Type Nethouse



Zig Zag Nethouse



**Nursery Structure** 



Walk In Tunnel House



Bed Making

ACCORDING TO CROP REQUIREMENT





#### Why is Important?

Greenhouse bed-making is one of the most important part of any greenhouse. The beds are used to grow plants and flowers in the greenhouse.

We provide greenhouse beds according to crop requirements.





## **Automation System**

#### **About**

This is a climate and irrigation control computer-based system for greenhouse growers for flowers and vegetable crops. This program can control the heating and cooling of the water and air in different zones. You can control the temperature and humidity water feed