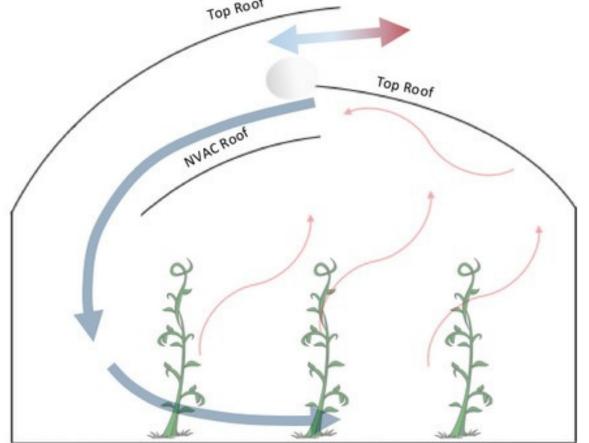

## How Naturally Ventilated Polyhouse Works?

Naturally Ventilation is an Effective way to save energy, shade, temperature & humidity. The middle of each span of the greenhouse can be used for ventilation of a large area. At the same time, due to the principle of hot differential pressure, the gas with high temperature in the greenhouse is always at the highest point of the greenhouse, so it's Effectively reduced the temperature and humidity in the greenhouse.