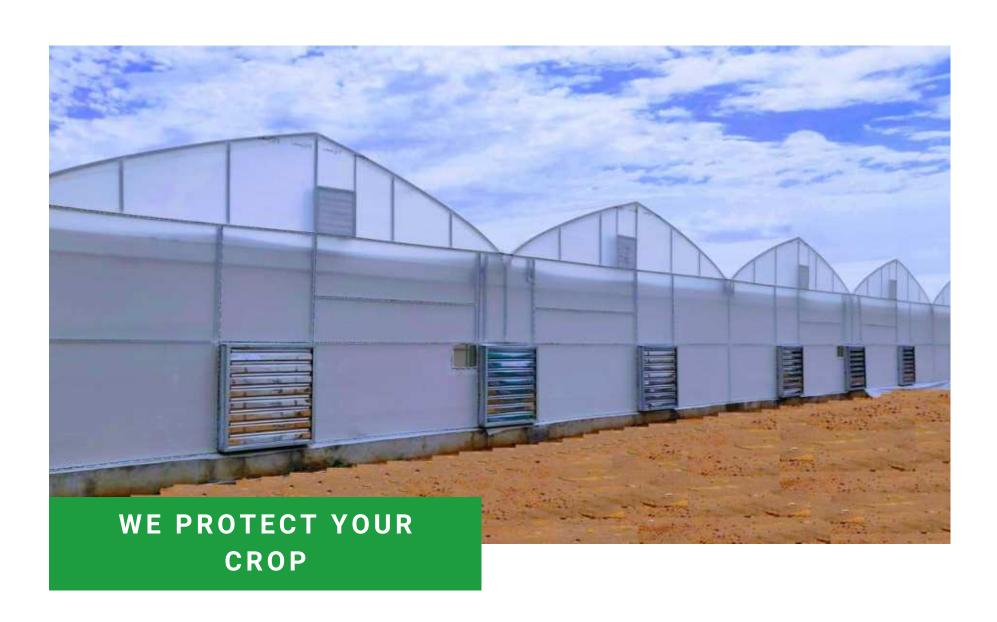

# Fan & Pad Greenhouse

How Fan & Pad Greenhouse Works?

A "fan & pad" cooling system is most popular mechanical cooling method for a greenhouse, with this system work, the greenhouse temperature could be cool down to 5 to 15 degrees during summer & winter It protects your crops from heat and maintains humidity