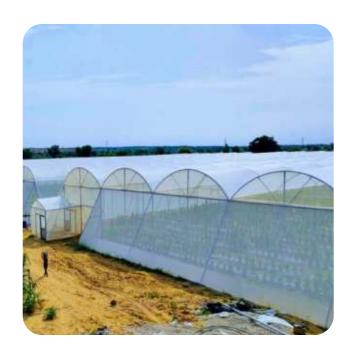

## How Naturally Ventilated Polyhouse Works?

Naturally Ventilation is an Effective way to save energy, shade, temperature & humidity. The middle of each span of the greenhouse can be used for ventilation of a large area. At the same time, due to the principle of hot differential pressure, the gas with high temperature in the greenhouse is always at the highest point of the greenhouse, so it's Effectively reduced the temperature and humidity in the greenhouse.

# Naturally Ventilated Polyhouse

Polycarbonate Greenhouse

Our other
Greenhouse
Services
included

Double vent greenhouse

Dome Shape Nethouse

Flat Type Nethouse

Zig Zag Nethouse

**Nursery Structure** 