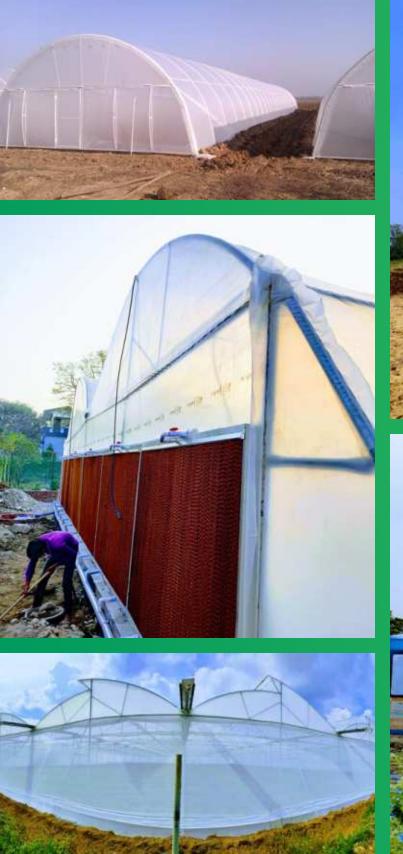

## How Naturally Ventilated Polyhouse Works?

Naturally Ventilation is an Effective way to save energy, shade, temperature & humidity. The middle of each span of the greenhouse can be used for ventilation of a large area. At the same time, due to the principle of hot differential pressure, the gas with high temperature in the greenhouse is always at the highest point of the greenhouse, so it's Effectively reduced the temperature and humidity in the greenhouse.

# Naturally Ventilated Polyhouse

Polycarbonate Greenhouse

Our other
Greenhouse
Services
included

Double vent greenhouse

Dome Shape Nethouse

Flat Type Nethouse

Zig Zag Nethouse

**Nursery Structure** 