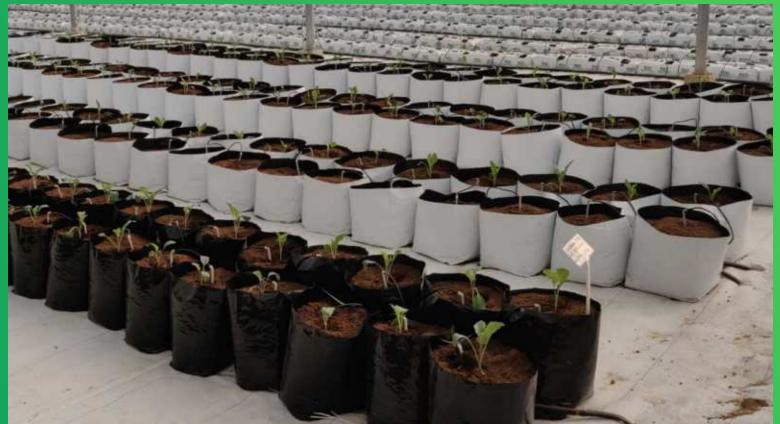

vices includes

Drip Header Assembly & Filter Unit

Climate & Fertigation system

**Output** 'Netajet' system with weather station

Fogging/Misting system for Moisture









## Hydroponic

#### **About**

Hydroponics is a type of agriculture that does not require soil. It has the potential to grow plants in an efficient and sustainable way.

Hydroponic systems use water as the nutrient for plants, which means that it can be used to grow any plant all year round. In addition, hydroponics uses less water than traditional farming methods because the water is recycled in a closed system..

#### **Types of Hydroponic system**

Flat Bed

Dutch Bucket

DWC (Deep Water Culture)



A-Frame















## Greenhouse Structure



























# Soil less & TM Cocopeat mited

















#### **✓** OUR COMPLETED PROJECTS

| STATE                 | TOTAL OUR COMPLETED PROJECTS |
|-----------------------|------------------------------|
| GUJARAT               | 322240 SQR MTR               |
| RAJASTHAN             | 214560 SQR MTR               |
| MADHYAPRADESH         | 47008 SQR MTR                |
| HARYANA               | 48500 SQR MTR                |
| UTTARAKHAND           | 560 SQR MTR                  |
| TAMIL NADU            | 5008 SQR MTR                 |
| MAHARASTRA            | 39858 SQR MTR                |
| KARNATAKA             | 16010 SQR MTR                |
| CHATTISGARH           | 48000 SQR MTR                |
| DADARA & NAGAR HAVELI | 8360 SQR MTR                 |
| UTTER PRADESH         | 29800 SQR MTR                |
| ALL STATE