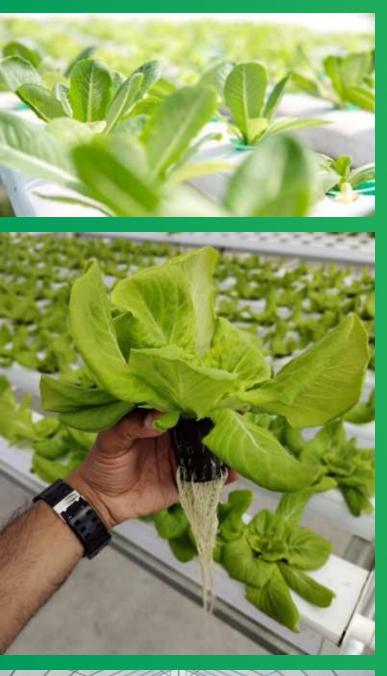

## Hydroponic

#### **About**

Hydroponics is a type of agriculture that does not require soil. It has the potential to grow plants in an efficient and sustainable way.

Hydroponic systems use water as the nutrient for plants, which means that it can be used to grow any plant all year round. In addition, hydroponics uses less water than traditional farming methods because the water is recycled in a closed system..

#### **Types of Hydroponic system**

Flat Bed

Dutch Bucket

DWC (Deep Water Culture)

A-Frame