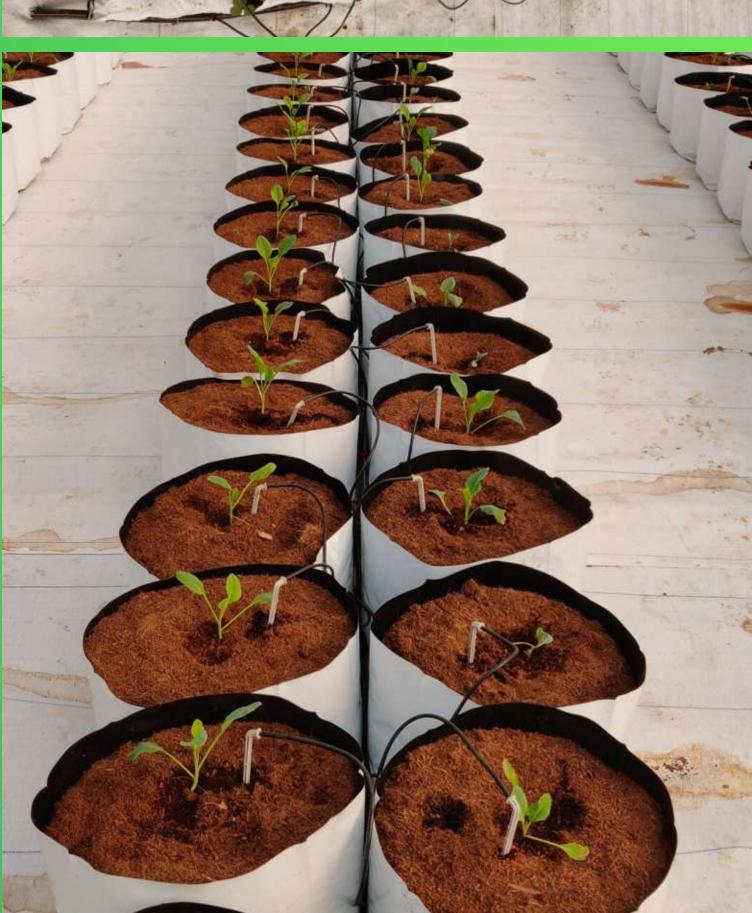

ces includes

Drip Header Assembly & Filter Unit

Climate & Fertigation system

**Output** 'Netajet' system with weather station

Fogging/Misting system for Moisture









## Hydroponic

#### **About**

Hydroponics is a type of agriculture that does not require soil. It has the potential to grow plants in an efficient and sustainable way.

Hydroponic systems use water as the nutrient for plants, which means that it can be used to grow any plant all year round. In addition, hydroponics uses less water than traditional farming methods because the water is recycled in a closed system..

#### **Types of Hydroponic system**

Flat Bed

Dutch Bucket

DWC (Deep Water Culture)



A-Frame















## Greenhouse Structure



























# Soil less & TM Cocopeat mited

















#### **✓** OUR COMPLETED PROJECTS

| STATE                 | TOTAL OUR COMPLETED PROJECTS |
|-----------------------|------------------------------|
| GUJARAT               | 322240 SQR MTR               |
| RAJASTHAN             | 214560 SQR MTR               |
| MADHYAPRADESH         | 47008 SQR MTR                |
| HARYANA               | 48500 SQR MTR                |
| UTTARAKHAND           | 560 SQR MTR                  |
| TAMIL NADU            | 5008 SQR MTR                 |
| MAHARASTRA            | 39858 SQR MTR                |
| KARNATAKA             | 16010 SQR MTR                |
| CHATTISGARH           | 48000 SQR MTR                |
| DADARA & NAGAR HAVELI | 8360 SQR MTR                 |
| UTTER PRADESH         | 29800 SQR MTR                |
| ALL STATE