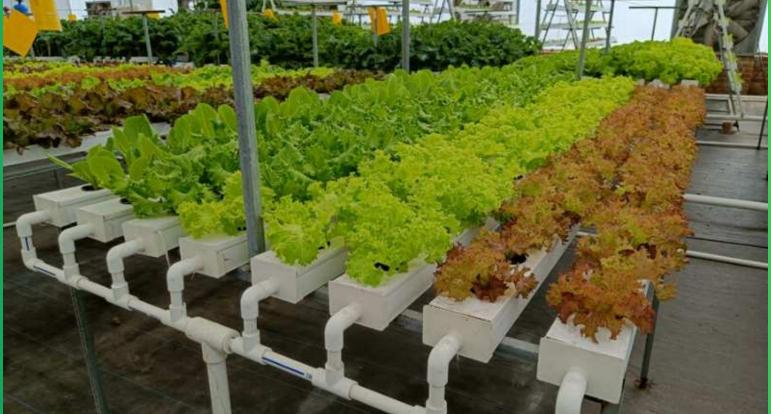

## Hydroponic

#### **About**

Hydroponics is a type of agriculture that does not require soil. It has the potential to grow plants in an efficient and sustainable way.

Hydroponic systems use water as the nutrient for plants, which means that it can be used to grow any plant all year round. In addition, hydroponics uses less water than traditional farming methods because the water is recycled in a closed system..

#### **Types of Hydroponic system**

Flat Bed

Dutch Bucket

DWC (Deep Water Culture)

A-Frame