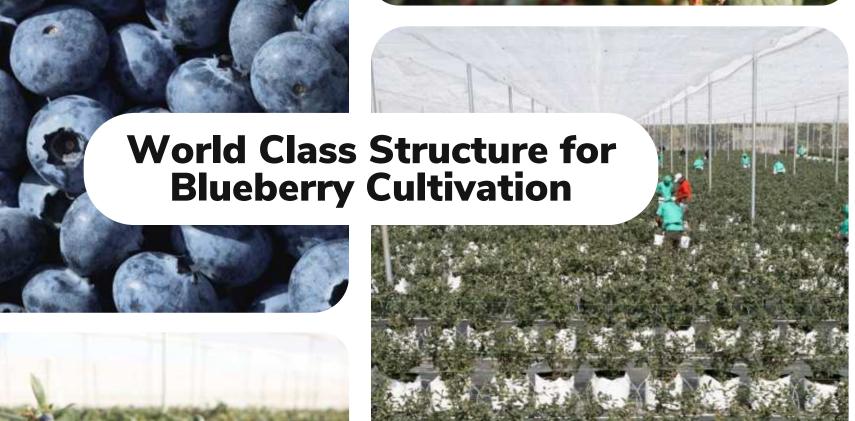

A "fan & pad" cooling system is most popular mechanical cooling method for a greenhouse, with this system work, the greenhouse temperature could be cool down to 5 to 15 degrees during summer & winter It protects your crops from heat and maintains humidity



### Our Greenhouse Services



## How Naturally Ventilated Polyhouse Works?

Naturally Ventilation is an Effective way to save energy, shade, temperature & humidity. The middle of each span of the greenhouse can be used for ventilation of a large area. At the same time, due to the principle of hot differential pressure, the gas with high temperature in the greenhouse is always at the highest point of the greenhouse, so it's Effectively reduced the temperature and humidity in the greenhouse.





# Naturally Ventilated Polyhouse

















Polycarbonate Greenhouse



Our other
Greenhouse
Services
included



Double vent greenhouse

Dome Shape Nethouse





Flat Type Nethouse



Zig Zag Nethouse



**Nursery Structure** 



Walk In Tunnel House



Bed Making

ACCORDING TO CROP REQUIREMENT





#### Why is Important?

Greenhouse bed-making is one of the most important part of any greenhouse. The beds are used to grow plants and flowers in the greenhouse.

We provide greenhouse beds according to crop requirements.





## **Automation System**

#### **About**

This is a climate and irrigation control computer-based system for greenhouse growers for flowers and vegetable crops. This program can control the heating and cooling of the water and air in different zones. You can control the temperature and humidity water fe