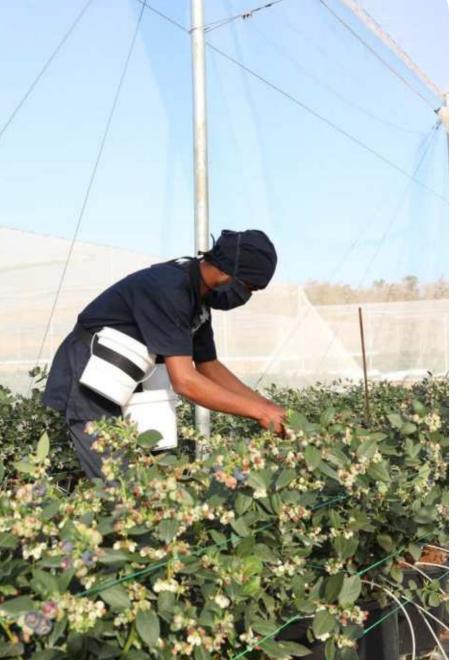

& pad" cooling system is most popular mechanical cooling method for a greenhouse, with this system work, the greenhouse temperature could be cool down to 5 to 15 degrees during summer & winter It protects your crops from heat and maintains humidity



### Our Greenhouse Services



## How Naturally Ventilated Polyhouse Works?

Naturally Ventilation is an Effective way to save energy, shade, temperature & humidity. The middle of each span of the greenhouse can be used for ventilation of a large area. At the same time, due to the principle of hot differential pressure, the gas with high temperature in the greenhouse is always at the highest point of the greenhouse, so it's Effectively reduced the temperature and humidity in the greenhouse.





# Naturally Ventilated Polyhouse

















Polycarbonate Greenhouse



Our other
Greenhouse
Services
included



Double vent greenhouse

Dome Shape Nethouse





Flat Type Nethouse



Zig Zag Nethouse



**Nursery Structure** 



Walk In Tunnel House



Bed Making

ACCORDING TO CROP REQUIREMENT





#### Why is Important?

Greenhouse bed-making is one of the most important part of any greenhouse. The beds are used to grow plants and flowers in the greenhouse.

We provide greenhouse beds according to crop requirements.





## **Automation System**

#### **About**

This is a climate and irrigation control computer-based system for greenhouse growers for flowers and vegetable crops. This program can control the heating and cooling of the water and air in different zones. You can control the temperature and humidity water feeding