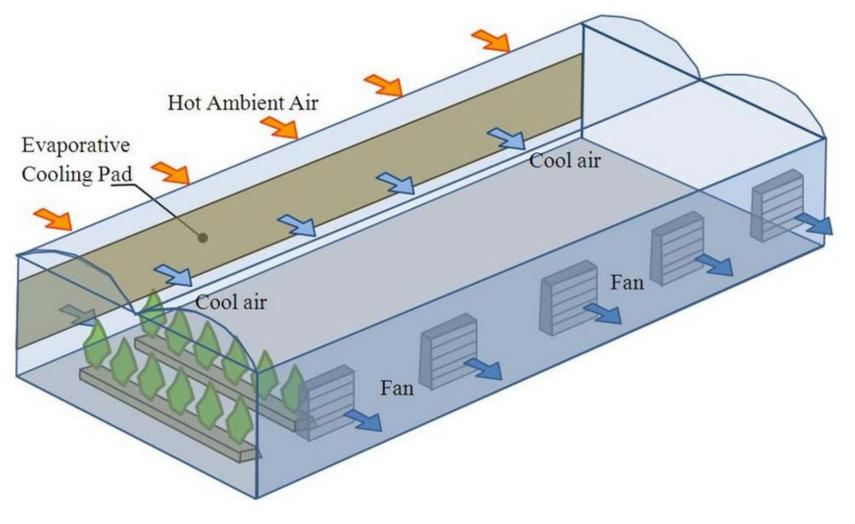

# Fan & Pad Greenhouse

How Fan & Pad Greenhouse Works?

A "fan & pad" cooling system is most popular mechanical cooling method for a greenhouse, with this system work, the greenhouse temperature could be cool down to 5 to 15 degrees during summer & winter It protects your crops from heat and maintains humidity