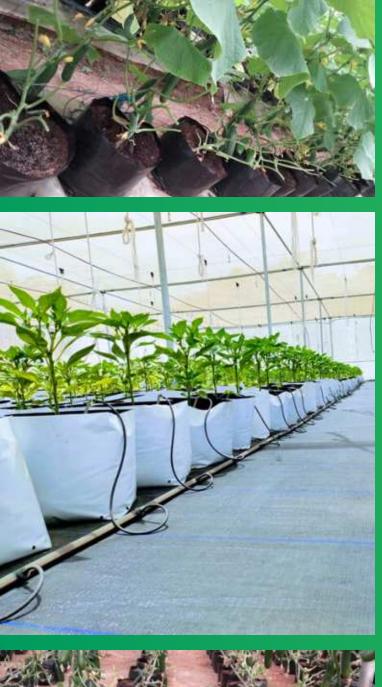

Services includes

Drip Header Assembly & Filter Unit

Climate & Fertigation system

**Output** 'Netajet' system with weather station

Fogging/Misting system for Moisture









## Hydroponic

#### **About**

Hydroponics is a type of agriculture that does not require soil. It has the potential to grow plants in an efficient and sustainable way.

Hydroponic systems use water as the nutrient for plants, which means that it can be used to grow any plant all year round. In addition, hydroponics uses less water than traditional farming methods because the water is recycled in a closed system..

#### **Types of Hydroponic system**

Flat Bed

Dutch Bucket

DWC (Deep Water Culture)



A-Frame















## Greenhouse Structure



























# Soil less & TM Cocopeat mited

















#### **✓** OUR COMPLETED PROJECTS

| STATE                 | TOTAL OUR COMPLETED PROJECTS |
|-----------------------|------------------------------|
| GUJARAT               | 322240 SQR MTR               |
| RAJASTHAN             | 214560 SQR MTR               |
| MADHYAPRADESH         | 47008 SQR MTR                |
| HARYANA               | 48500 SQR MTR                |
| UTTARAKHAND           | 560 SQR MTR                  |
| TAMIL NADU            | 5008 SQR MTR                 |
| MAHARASTRA            | 39858 SQR MTR                |
| KARNATAKA             | 16010 SQR MTR                |
| CHATTISGARH           | 48000 SQR MTR                |
| DADARA & NAGAR HAVELI | 8360 SQR MTR                 |
| UTTER PRADESH         | 29800 SQR MTR                |
| ALL STATE