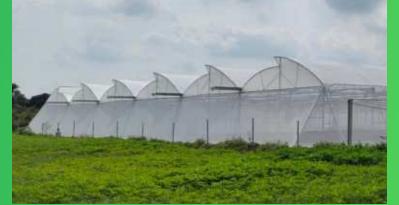

## How Naturally Ventilated Polyhouse Works?

Naturally Ventilation is an Effective way to save energy, shade, temperature & humidity. The middle of each span of the greenhouse can be used for ventilation of a large area. At the same time, due to the principle of hot differential pressure, the gas with high temperature in the greenhouse is always at the highest point of the greenhouse, so it's Effectively reduced the temperature and humidity in the greenhouse.

# Naturally Ventilated Polyhouse

Polycarbonate Greenhouse

Our other
Greenhouse
Services
included

Double vent greenhouse

Dome Shape Nethouse

Flat Type Nethouse

Zig Zag Nethouse

**Nursery Structure** 