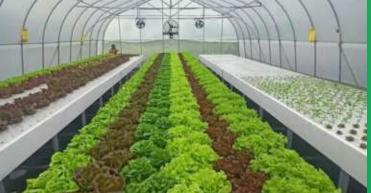

## Hydroponic

#### **About**

Hydroponics is a type of agriculture that does not require soil. It has the potential to grow plants in an efficient and sustainable way.

Hydroponic systems use water as the nutrient for plants, which means that it can be used to grow any plant all year round. In addition, hydroponics uses less water than traditional farming methods because the water is recycled in a closed system..

#### **Types of Hydroponic system**

Flat Bed

Dutch Bucket

DWC (Deep Water Culture)

A-Frame