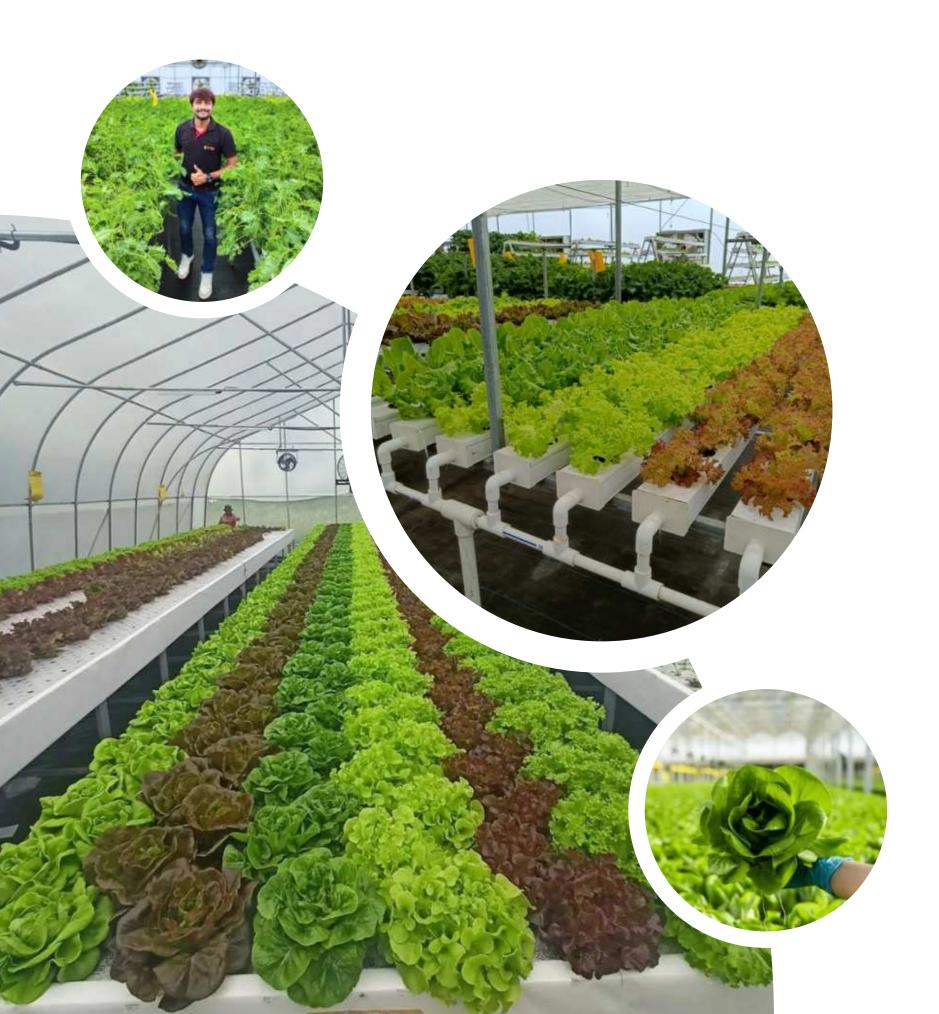

## Hydroponic

#### **About**

Hydroponics is a type of agriculture that does not require soil. It has the potential to grow plants in an efficient and sustainable way.

Hydroponic systems use water as the nutrient for plants, which means that it can be used to grow any plant all year round. In addition, hydroponics uses less water than traditional farming methods because the water is recycled in a closed system..

#### **Types of Hydroponic system**

Flat Bed

Dutch Bucket

DWC (Deep Water Culture)

A-Frame